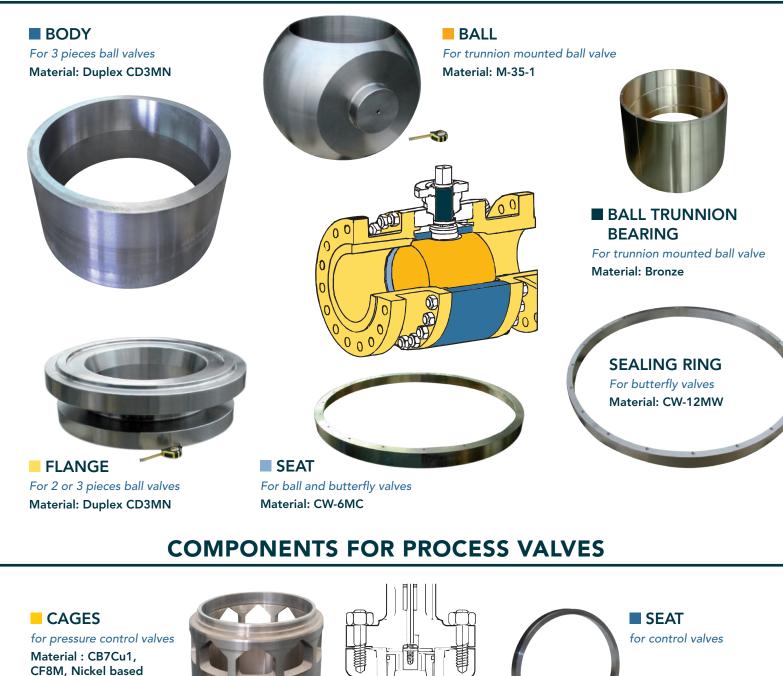

## VALVES

## **COMPONENTS FOR BALL & BUTTERFLY VALVES**

**Please contact us for more specific products!** E.mail : commercial@lbi.fr - Web site : http://www.lbi.fr

| MATERIALS         | <ul> <li>Austenitic stainless steel Alloys (CF8M, CF3M)</li> <li>Aluminium-Bronze (UNS C95500)</li> <li>Duplex and Super Duplex (CD4MCu, CD3MN)</li> <li>Nickel-based and high-alloys (CW-6MC, CU5MCuC, M-35-1<br/>CW-12MW)</li> <li>Martensitic alloys (CA15, CA6NM)</li> <li>Other materials on request</li> </ul>                                                                                                                                                                                                                                                                                  |
|-------------------|-------------------------------------------------------------------------------------------------------------------------------------------------------------------------------------------------------------------------------------------------------------------------------------------------------------------------------------------------------------------------------------------------------------------------------------------------------------------------------------------------------------------------------------------------------------------------------------------------------|
| CONDITION         | <ul> <li>Rough machined</li> <li>Finish machined on our CNC lathes</li> </ul>                                                                                                                                                                                                                                                                                                                                                                                                                                                                                                                         |
| Size range        | • ID from 4" (100mm) to more than 161" (4100mm)                                                                                                                                                                                                                                                                                                                                                                                                                                                                                                                                                       |
| Our advantages    | <ul> <li>Cost saving solution (in material and machining)</li> <li>Excellent resistance to corrosion</li> <li>Many alloys available upon request and extensive range of dimensions</li> <li>Long experience and recognized know-how in pumps &amp; valves industry</li> <li>Qualified quality and control staff in in-house laboratory: <ul> <li>non destructive testing (Chemical analysis, Visual, dye penetrant examination, Ultrasonic, ferrite tests, radiography procedure, pressure,)</li> <li>and destructive tests (Mechanical and Impact, hardness, corrosion tests)</li> </ul> </li> </ul> |
| MAIN APPLICATIONS | <ul> <li>Oil &amp; gas</li> <li>Hydro power</li> <li>Nuclear power plant</li> <li>Industrial processes</li> <li>Water supply</li> </ul>                                                                                                                                                                                                                                                                                                                                                                                                                                                               |
| MAIN REFERENCES   | <ul> <li>OEM's</li> <li>Users and plant operators</li> <li>Repairing workshops</li> </ul>                                                                                                                                                                                                                                                                                                                                                                                                                                                                                                             |