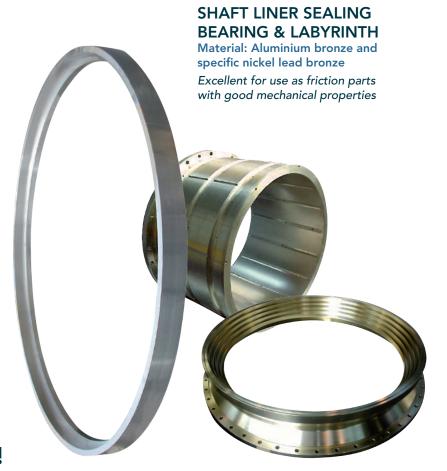

#### **BEARINGS** Material: Specific lead nickel bronze Exceptional wearing and mechanical properties