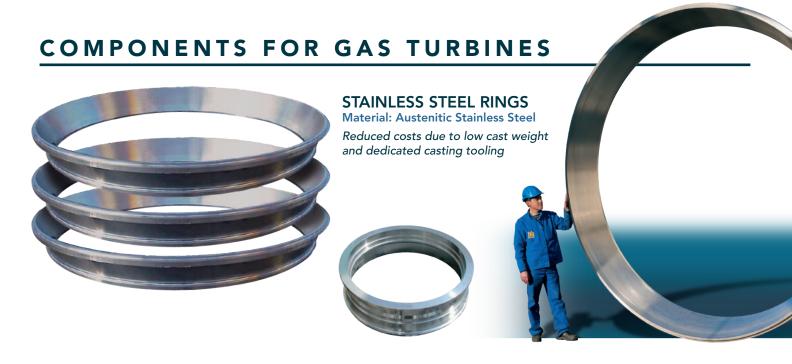

## CENTRIFUGAL CASTING Stainless & heat resisting steels Copper based alloys - Aluminium alloys

### **TURBINES**

Serving your Industry with Centrifugal Castings



### **COMPONENTS FOR HYDRAULIC TURBINES**



#### **BEARINGS** Material: Specific lead nickel bronze Exceptional wearing and mechanical properties

#### **WEARING RINGS**

Material: Martensitic Stainless Steel High mechanical properties, good abrasion and impact resistance

Please contact us for more specific products!



# CENTRIFUGAL CASTINGS FOR TURBINES APPLICATIONS

#### **M**ATERIALS

- Austenitic, martensitic and ferritic steels
- Aluminium Bronzes
- Tin Bronzes
- Lead Bronzes
- Brasses

#### **DELIVERY CONDITION**

- Rough machined parts
- Finish machined parts

#### SIZES

- Outside diameter up to 6000 mm
- Length according to your needs

# ADVANTAGES OF CENTRIFUGAL CASTING BY LBI

- High dimensional stability
- Excellent weldability
- Excellent material behavior, even in severe