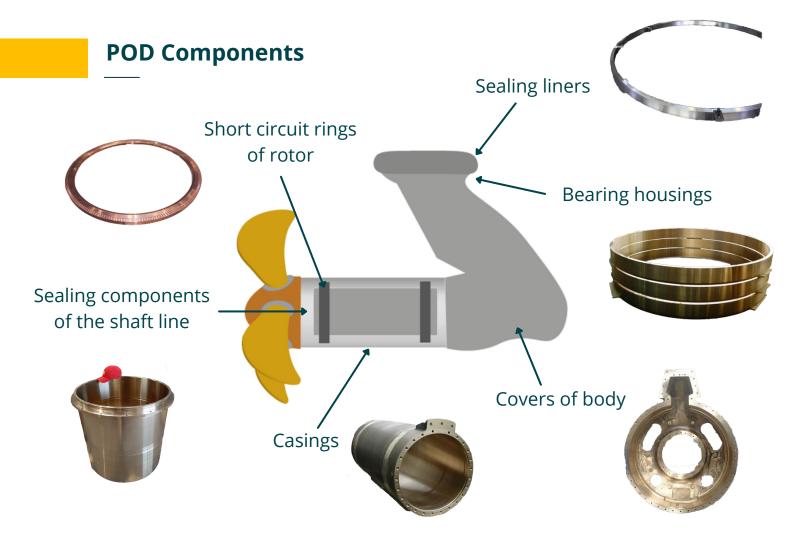

# CENTRIFUGAL & SAND CASTINGS

www.lbi-foundries.com

Your partner for castings



**100% CAST AND MACHINED IN FRANCE** 



## **Controllable Pitch Propeller (CPP)**







# **Other systems**

- Bearings & shaft liners for stabilisators
- Rudder stock systems : liners & bearings
- Sonar housings & bodies
- Countermeasure housings
- Net pick-up systems
- Pistons & bodies for Torpedo launching systems
- Tubes for submarine masts
- Handwheel
- On-board pumps components
- Gas pipes

& many others...



The LBI Foundries Group places particular emphasis on customer service, meeting deadlines whilst providing a high quality service and meeting our customers' casting and machining needs from France to the world. LBI Foundries offers a wide range of parts, spare or new, rough machined as well as 100% machined: whether with LBI through centrifugal casting of bronze, stainless steel and aluminium parts or with the specific know-how of SRI and INOXYDA for sand castin