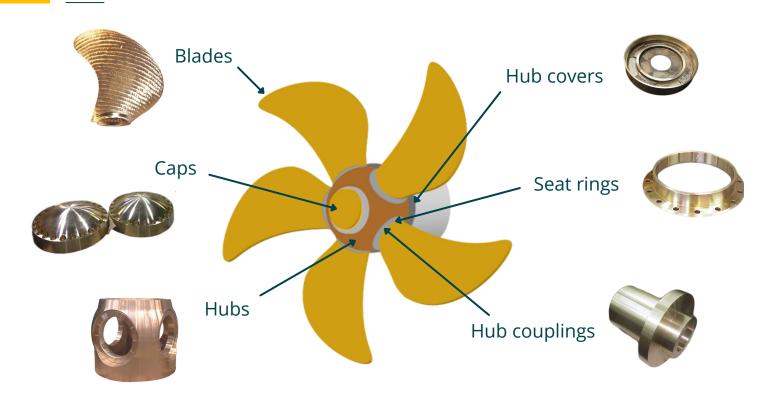

# CENTRIFUGAL & SAND CASTINGS

www.lbi-foundries.com

Your partner for castings



**100% CAST AND MACHINED IN FRANCE** 



## **Controllable Pitch Propeller (CPP)**







# **Other systems**

- Bearings & shaft liners for stabilisators
- Rudder stock systems : liners & bearings
- Sonar housings & bodies
- Countermeasure housings
- Net pick-up systems
- Pistons & bodies for Torpedo launching systems
- Tubes for submarine masts
- Handwheel
- On-board pumps components
- Gas pipes

& many others...



The LBI Foundries Group places particular emphasis on customer service, meeting deadlines whilst providing a high quality service and meeting our customers' casting and machining needs from France to the world. LBI Foundries offers a wide range of parts, spare or new, rough machined as well as 100% machined: whether with LBI through centrifugal casting of bronze, stainless steel and aluminium parts or with the specific know-how of SRI and INOXYDA for sand ca