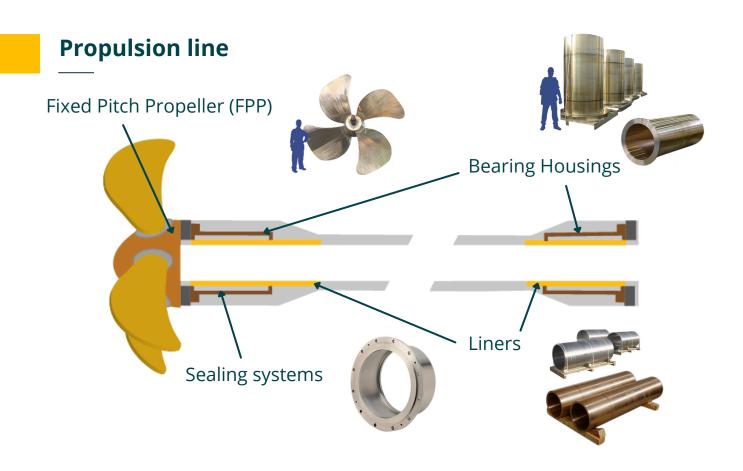

# CENTRIFUGAL & SAND CASTINGS

www.lbi-foundries.com

Your partner for castings



**100% CAST AND MACHINED IN FRANCE** 



## **Controllable Pitch Propeller (CPP)**







# **Other systems**

- Bearings & shaft liners for stabilisators
- Rudder stock systems : liners & bearings
- Sonar housings & bodies
- Countermeasure housings
- Net pick-up systems
- Pistons & bodies for Torpedo launching systems
- Tubes for submarine masts
- Handwheel
- On-board pumps components
- Gas pipes

& many others...



The LBI Foundries Group places particular emphasis on customer service, meeting deadlines whilst providing a high quality service and meeting our customers' casting and machining needs from France to the world. LBI Foundries offers a wide range of parts, spare or new, rough machined as well as 100% machined: whether with LBI through centrifugal casting of bronze, stainless steel and aluminium parts or with the specific know-how of SRI and INOXYDA for sand cast