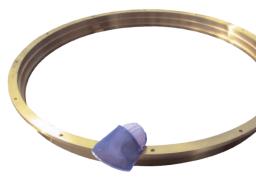

#### **BALANCING & SEALING RINGS**

Material: Stainless steels & Copper based Alloys

Large diameter and thin section parts High dimensional stability resulting from the low and balanced internal stress