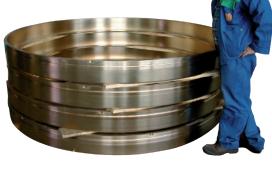

### **COLUMN PIPES**

Material: Duplex Steel & Aluminium Bronze

Excellent weldability and corrosion resistance due to the cleanliness of the material resulting from the centrifugal casting process

Please contact us for more specific products!