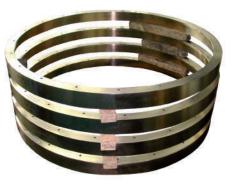

### **COLUMN PIPES**

Material: Duplex Steel & Aluminium Bronze

Excellent weldability and corrosion resistance due to the cleanliness of the material resulting from the centrifugal casting process

Please contact us for more specific products!