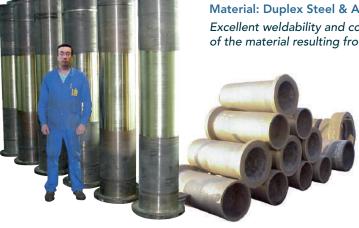

### **COLUMN PIPES**

Material: Duplex Steel & Aluminium Bronze

Excellent weldability and corrosion resistance due to the cleanliness of the material resulting from the centrifugal casting process

Please contact us for more specific products!