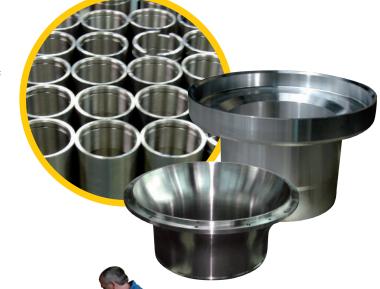

### STAINLESS STEEL SHAFT LINERS & **WEARING RINGS**

Material: Duplex type Alloys

Excellent wearing properties and resistance to corrosion Very high hardness due to special heat treatment processes